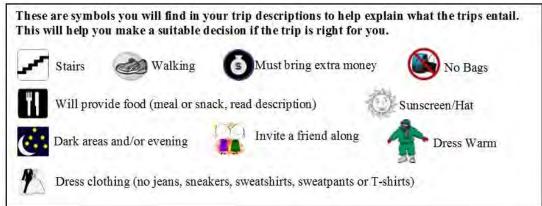

for future events!

Sunday, January 28, 2024

Hello Dolly! @ Candelight Dinner Theatre

Start off with a delicious and plentiful lunch and dessert at the Candlelight Theatre (2208 Millers Rd, Wilmington, DE 19810). Then watch *Hello Dolly!* a comic and romantic story of the exploits of Dolly Gallagher-**Levi, a matchmaker and "woman who arranges things."** The show bursts with humor, romance, energetic dance numbers and some of the greatest songs in musical theater history. Bring extra money if you wish to purchase; soda, 50/50 tickets, or the special hot fudge sundae dessert. The bus will leave the Pavilion at 11:30 AM and then the JCC at 12:15 PM. Lunch begins at 1:00 PM and the show starts at 3:00 PM. The bus will return to the JCC around 6:30 PM and the Pavilion around 7:15 PM.











261 Old York Road ♦ Suite 530 ♦ Jenkintown, PA 19046

Tel: 215.886.9990

Email: <u>info@aaddpa.org</u> ◆ Website: <u>www.aaddpa.org</u>

#### January 2024 Event Registration

REMINDER: All trip sign-ups must be received by mail. NO CREDITS WILL BE GIVEN IF THERE IS NO WAITING LIST.

Once a trip is full, you will be placed on a waiting list, and you will be contacted if a space becomes available. If using your credit, only include your most recent Credit Slip.

|                                                                                                                | Saturday, January 6, 2024  | Wonka @<br>Flourtown Movie Tavern                 |  |  |  |
|----------------------------------------------------------------------------------------------------------------|------------